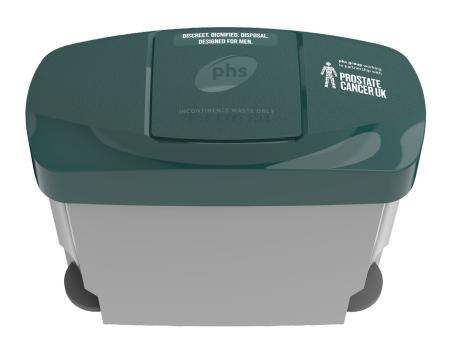

# MALE INCONTINENCE BIN

Discreet. Dignified. Disposal.

The male incontinence bin from **phs** offers a discreet and hygienic disposal solution for incontinence waste.

This bin is suitable for the disposal of incontinence pads and shields, disposable pants and related incontinence products.

## **KEY FEATURES**

- No-touch operation to prevent the spread of germs between users
- Cleaned with Bio Sanitiser to combat 99.99% of bacteria
- Service agreement ensures waste is being correctly sorted and disposed of
- Wider opening and chute for easier disposal

## **Environmentally conscious**

The bin is fully recycled at the end of its life.

| Technical Data   |                  |
|------------------|------------------|
| Dimensions       | 46 x 42.5 x 20cm |
| Useable Capacity | 16.5 litres      |
| Thickness        | 9mm              |