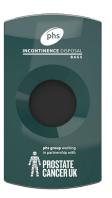

## **Incontinence Disposal Bags**

Add an Incontinence Disposal Bag Dispenser into your washroom to assist with the hygienic transfer of products into the disposal unit.

Our incontinence bag dispensers provide a clean and hygienic experience for your customers, by preventing bodily fluids transferring on to the lid for the next user.

#### Installation

Adhesive backing for simple installation to avoid any damage to the walls or can be screwed on to the wall if needed.

Antimicrobial material moulded in to the dispenser creating a hygienic surface

#### Key features:

- Dispenses a single bag each time to help transfer waste
- Floral scented biodegradable bags

| Product specification |                                                              |
|-----------------------|--------------------------------------------------------------|
| Capacity              | 40 bags                                                      |
| Dimensions            | 17.5cm x 9.8cm x 3.5cm                                       |
| Weight                | 105g                                                         |
| Construction          | Made from ABS plastic making it tough and scratch resistant. |