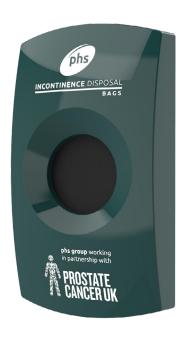

## **Incontinence Disposal Bags**

Add an Incontinence Disposal Bag Dispenser into your washroom to assist with the hygienic transfer of products into the disposal unit.

Our incontinence bag dispensers provide a clean and hygienic experience for your customers, by preventing bodily fluids transferring on to the lid for the next user.

#### Installation

Adhesive backing for simple installation to avoid any damage to the walls or can be screwed on to the wall if needed.

Antimicrobial material moulded in to the dispenser creating a hygienic surface

#### Key features:

- Dispenses a single bag each time to help transfer waste
- Floral scented biodegradable bags

| Product specification |                                                              |
|-----------------------|--------------------------------------------------------------|
| Capacity              | 40 bags                                                      |
| Dimensions            | 17.5cm x 9.8cm x 3.5cm                                       |
| Weight                | 105g                                                         |
| Construction          | Made from ABS plastic making it tough and scratch resistant. |